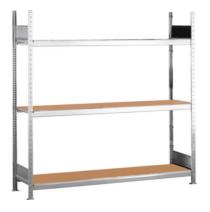

#### Version:

Galvanised T-profile frames. With 19 mm chipboard shelves. Storage shelf levels adjustable at 25 mm intervals. Simple plug-in cross pieces ensure quick assembly. Maximum **load per shelf:** 400 kg. **Load per bay:** for height 2000 mm 1200 kg, for 2500 mm 1600 kg, for 3000 mm 2000 kg. **Description:** 

#### **Assembled size:**

**basic rack:** Nominal length + 60 mm

**Extension rack:** Nominal length + 6 mm

Overall depth of the rack: Nominal depth + 37 mm

Height of the cross beams: 65 mm

Note:

- The storage shelves are inserted in segments to suit the compartment width. Segments:
  750 mm and 1000 mm.
- · Floor and wall fastenings are not included. Suitable floor anchoring No. 990854.
- Wide-span racking WS 2000 is compatible with storage shelf racking No. 990500 990554, to which other dimensions and components also relate. We will be happy to quote you further options. If you are interested, please contact us.
- The free unsupported length (K) must not be more than 600 mm. The permissible bay load must be reduced by the amount of this shelf.
- · Supplied for self-assembly, saving freight costs. Delivered unassembled.

# **Technical description**

| Storage shelf depth                                                  | 800 mm            |
|----------------------------------------------------------------------|-------------------|
| Width                                                                | 1560 mm           |
| Height                                                               | 2000 mm           |
| Customer assembly                                                    | yes               |
| Assembled size basic rack width                                      | 1560 mm           |
| Rack installation                                                    | Basic rack        |
| Number of storage levels                                             | 3                 |
| Material of storage level                                            | Chipboard shelf   |
| Shelf width                                                          | 1500 mm           |
| Depth                                                                | 837 mm            |
| Rack depth                                                           | 800 mm            |
| Rack width                                                           | 1500 mm           |
| Rack height                                                          | 2000 mm           |
| Shelf load capacity                                                  | 400 kg            |
| maximum bay load                                                     | 1200 kg           |
| Workbench/desk load capacity - maximum distributed<br>load (on wood) | 400 kg            |
| Insert thickness                                                     | 19 mm             |
| Cross beam height                                                    | 65 mm             |
| Height adjustment interval                                           | 25 mm             |
| Type of installation                                                 | Plug-in racking   |
| Material                                                             | galvanised        |
| Product name attribute                                               | Depth 800 mm      |
| Type of product                                                      | Wide-span racking |
|                                                                      |                   |