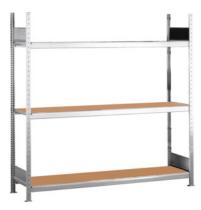

### **Version:**

Galvanised T-profile frames. With 19 mm chipboard shelves. Storage shelf levels adjustable at 25 mm intervals. Simple plug-in cross pieces ensure quick assembly. Maximum **load per shelf:** 400 kg. **Load per bay:** for height 2000 mm 1200 kg, for 2500 mm 1600 kg, for 3000 mm 2000 kg.

# Description: Assembled size:

**basic rack:** Nominal length + 60 mm **Extension rack:** Nominal length + 6 mm

Overall depth of the rack: Nominal depth + 37 mm

Height of the cross beams: 65 mm

## **Technical description**

| Height                                                            | 2500 mm           |
|-------------------------------------------------------------------|-------------------|
| Assembled size basic rack width                                   | 2060 mm           |
| Width                                                             | 2060 mm           |
| Customer assembly                                                 | yes               |
| Material of storage level                                         | Chipboard shelf   |
| Rack installation                                                 | Basic rack        |
| Shelf width                                                       | 2000 mm           |
| Storage shelf depth                                               | 800 mm            |
| Number of storage levels                                          | 4                 |
| Depth                                                             | 837 mm            |
| Rack depth                                                        | 800 mm            |
| Rack width                                                        | 2000 mm           |
| Rack height                                                       | 2500 mm           |
| Shelf load capacity                                               | 400 kg            |
| maximum bay load                                                  | 1600 kg           |
| Workbench/desk load capacity - maximum distributed load (on wood) | 400 kg            |
| Insert thickness                                                  | 19 mm             |
| Cross beam height                                                 | 65 mm             |
| Height adjustment interval                                        | 25 mm             |
| Type of installation                                              | Plug-in racking   |
| Material                                                          | galvanised        |
| Product name attribute                                            | Depth 800 mm      |
| Type of product                                                   | Wide-span racking |