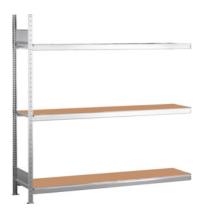

# Wide-span add-on rack, Depth 600 mm, Height / Shelf width: 2000/2250mm

### **Version:**

Galvanised T-profile frames. With 19 mm chipboard shelves. Storage shelf levels adjustable at 25 mm intervals. Simple plug-in cross pieces ensure quick assembly. Maximum **load per shelf:** 400 kg. **Load per bay:** for height 2000 mm 1200 kg, for 2500 mm 1600 kg, for 3000 mm 2000 kg.

# **Technical description**

| Shelf width                                                       | 2250 mm           |
|-------------------------------------------------------------------|-------------------|
| Number of storage levels                                          | 3                 |
| Material of storage level                                         | Chipboard shelf   |
| Height                                                            | 2000 mm           |
| Width                                                             | 2256 mm           |
| Storage shelf depth                                               | 600 mm            |
| Rack installation                                                 | Extension rack    |
| Assembled size add-on rack width                                  | 2256 mm           |
| Customer assembly                                                 | yes               |
| Depth                                                             | 637 mm            |
| Rack depth                                                        | 600 mm            |
| Rack width                                                        | 2250 mm           |
| Rack height                                                       | 2000 mm           |
| Shelf load capacity                                               | 400 kg            |
| maximum bay load                                                  | 1200 kg           |
| Workbench/desk load capacity - maximum distributed load (on wood) | 400 kg            |
| Insert thickness                                                  | 19 mm             |
| Cross beam height                                                 | 65 mm             |
| Height adjustment interval                                        | 25 mm             |
| Type of installation                                              | Plug-in racking   |
| Material                                                          | galvanised        |
| Product name attribute                                            | Depth 600 mm      |
| Type of product                                                   | Wide-span racking |