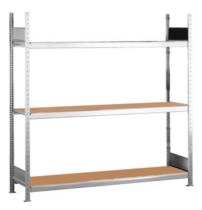

## **Description**

### Version:

Galvanised T-profile frames. With 19 mm chipboard shelves. Storage shelf levels adjustable at 25 mm intervals. Simple plug-in cross pieces ensure quick assembly. Maximum **load per shelf:** 400 kg. **Load per bay:** for height 2000 mm 1200 kg, for 2500 mm 1600 kg, for 3000 mm 2000 kg.

# **Technical description**

| Number of storage levels                                          | 3                 |
|-------------------------------------------------------------------|-------------------|
| Assembled size basic rack width                                   | 2310 mm           |
| Customer assembly                                                 | yes               |
| Storage shelf depth                                               | 800 mm            |
| Material of storage level                                         | Chipboard shelf   |
| Shelf width                                                       | 2250 mm           |
| Rack installation                                                 | Basic rack        |
| Height                                                            | 2000 mm           |
| Width                                                             | 2310 mm           |
| Depth                                                             | 837 mm            |
| Rack depth                                                        | 800 mm            |
| Rack width                                                        | 2250 mm           |
| Rack height                                                       | 2000 mm           |
| Shelf load capacity                                               | 400 kg            |
| maximum bay load                                                  | 1200 kg           |
| Workbench/desk load capacity - maximum distributed load (on wood) | 400 kg            |
| Insert thickness                                                  | 19 mm             |
| Cross beam height                                                 | 65 mm             |
| Height adjustment interval                                        | 25 mm             |
| Type of installation                                              | Plug-in racking   |
| Material                                                          | galvanised        |
| Product name attribute                                            | Depth 800 mm      |
| Type of product                                                   | Wide-span racking |