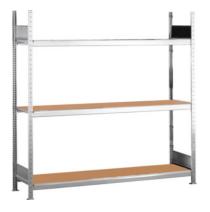

#### Version:

Galvanised T-profile frames. With 19 mm chipboard shelves. Storage shelf levels adjustable at 25 mm intervals. Simple plug-in cross pieces ensure quick assembly. Maximum **load per shelf:** 400 kg. **Load per bay:** for height 2000 mm 1200 kg, for 2500 mm 1600 kg, for 3000 mm 2000 kg. **Description:** 

#### **Assembled size:**

**basic rack:** Nominal length + 60 mm

**Extension rack:** Nominal length + 6 mm

Overall depth of the rack: Nominal depth + 37 mm

Height of the cross beams: 65 mm

Note:

- The storage shelves are inserted in segments to suit the compartment width. Segments: 750 mm and 1000 mm.
- · Floor and wall fastenings are not included. Suitable floor anchoring No. 990854.
- Wide-span racking WS 2000 is compatible with storage shelf racking No. 990500 –
  990554, to which other dimensions and components also relate. We will be happy to quote you further options. If you are interested, please contact us.
- The free unsupported length (K) must not be more than 600 mm. The permissible bay load must be reduced by the amount of this shelf.
- · Supplied for self-assembly, saving freight costs. Delivered unassembled.

# **Technical description**

| Storage shelf depth                                                  | 800 mm            |
|----------------------------------------------------------------------|-------------------|
| Assembled size basic rack width                                      | 2310 mm           |
| Shelf width                                                          | 2250 mm           |
| Number of storage levels                                             | 4                 |
| Width                                                                | 2310 mm           |
| Height                                                               | 2500 mm           |
| Customer assembly                                                    | yes               |
| Rack installation                                                    | Basic rack        |
| Material of storage level                                            | Chipboard shelf   |
| Depth                                                                | 837 mm            |
| Rack depth                                                           | 800 mm            |
| Rack width                                                           | 2200 mm           |
| Rack height                                                          | 2500 mm           |
| Shelf load capacity                                                  | 400 kg            |
| maximum bay load                                                     | 1600 kg           |
| Workbench/desk load capacity - maximum distributed<br>load (on wood) | 400 kg            |
| Insert thickness                                                     | 19 mm             |
| Cross beam height                                                    | 65 mm             |
| Height adjustment interval                                           | 25 mm             |
| Type of installation                                                 | Plug-in racking   |
| Material                                                             | galvanised        |
| Product name attribute                                               | Depth 800 mm      |
| Type of product                                                      | Wide-span racking |
|                                                                      |                   |