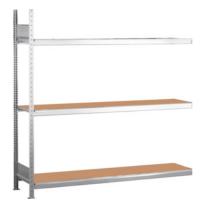

#### Version:

Galvanised T-profile frames. With 19 mm chipboard shelves. Storage shelf levels adjustable at 25 mm intervals. Simple plug-in cross pieces ensure quick assembly. Maximum **load per shelf:** 400 kg. **Load per bay:** for height 2000 mm 1200 kg, for 2500 mm 1600 kg, for 3000 mm 2000 kg. **Description:** 

#### **Assembled size:**

**basic rack:** Nominal length + 60 mm

**Extension rack:** Nominal length + 6 mm

Overall depth of the rack: Nominal depth + 37 mm

Height of the cross beams: 65 mm

Note:

- The storage shelves are inserted in segments to suit the compartment width. Segments:
  750 mm and 1000 mm.
- · Floor and wall fastenings are not included. Suitable floor anchoring No. 990854.
- Wide-span racking WS 2000 is compatible with storage shelf racking No. 990500 –
  990554, to which other dimensions and components also relate. We will be happy to quote you further options. If you are interested, please contact us.
- The free unsupported length (K) must not be more than 600 mm. The permissible bay load must be reduced by the amount of this shelf.
- · Supplied for self-assembly, saving freight costs. Delivered unassembled.

# **Technical description**

| Storage shelf depth                                                  | 600 mm            |
|----------------------------------------------------------------------|-------------------|
| Material of storage level                                            | Chipboard shelf   |
| Shelf width                                                          | 2500 mm           |
| Customer assembly                                                    | yes               |
| Assembled size add-on rack width                                     | 2506 mm           |
| Height                                                               | 2000 mm           |
| Rack installation                                                    | Extension rack    |
| Number of storage levels                                             | 3                 |
| Width                                                                | 2506 mm           |
| Depth                                                                | 637 mm            |
| Rack depth                                                           | 600 mm            |
| Rack width                                                           | 2500 mm           |
| Rack height                                                          | 2000 mm           |
| Shelf load capacity                                                  | 400 kg            |
| maximum bay load                                                     | 1200 kg           |
| Workbench/desk load capacity - maximum distributed<br>load (on wood) | 400 kg            |
| Insert thickness                                                     | 19 mm             |
| Cross beam height                                                    | 65 mm             |
| Height adjustment interval                                           | 25 mm             |
| Type of installation                                                 | Plug-in racking   |
| Material                                                             | galvanised        |
| Product name attribute                                               | Depth 600 mm      |
| Type of product                                                      | Wide-span racking |
|                                                                      |                   |