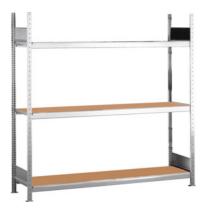

## Wide-span basic rack, Depth 800 mm, Height / Shelf width: 3000/2250mm

### Version:

Galvanised T-profile frames. With 19 mm chipboard shelves. Storage shelf levels adjustable at 25 mm intervals. Simple plug-in cross pieces ensure quick assembly. Maximum **load per shelf:** 400 kg. **Load per bay:** for height 2000 mm 1200 kg, for 2500 mm 1600 kg, for 3000 mm 2000 kg.

# **Technical description**

| Height                                                            | 3000 mm           |
|-------------------------------------------------------------------|-------------------|
| Storage shelf depth                                               | 800 mm            |
| Material of storage level                                         | Chipboard shelf   |
| Shelf width                                                       | 2250 mm           |
| Assembled size basic rack width                                   | 2310 mm           |
| Rack installation                                                 | Basic rack        |
| Customer assembly                                                 | yes               |
| Width                                                             | 2310 mm           |
| Number of storage levels                                          | 5                 |
| Depth                                                             | 837 mm            |
| Rack depth                                                        | 800 mm            |
| Rack width                                                        | 2250 mm           |
| Rack height                                                       | 3000 mm           |
| Shelf load capacity                                               | 400 kg            |
| maximum bay load                                                  | 1800 kg           |
| Workbench/desk load capacity - maximum distributed load (on wood) | 400 kg            |
| Insert thickness                                                  | 19 mm             |
| Cross beam height                                                 | 65 mm             |
| Height adjustment interval                                        | 25 mm             |
| Type of installation                                              | Plug-in racking   |
| Material                                                          | galvanised        |
| Product name attribute                                            | Depth 800 mm      |
| Type of product                                                   | Wide-span racking |