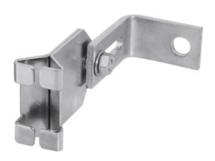

#### **Application:**

For fastening the rear face of the rack to a wall, to avoid risk of toppling. Spacing from wall 70 to 105 mm, adjustable.

# **Technical description**

| Customer assembly                 | yes                     |
|-----------------------------------|-------------------------|
| Adjustable distance from the wall | 70 - 105 mm             |
| Fastening materials supplied      | yes                     |
| Application range                 | Storage shelf           |
| Type of product                   | Shelf locking mechanism |