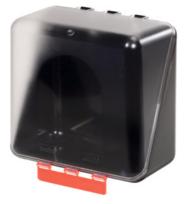

### GEBRA Storage box, Midi

#### Version:

**Storage box** of sturdy ABS plastic for secure and **clean storage** of personal protective equipment at the workstation. The option of **wall attachment** allows important personal protective equipment to be stored so that it is always to hand when needed. Not lockable. **Application:** 

# For **storage of protective work wear** such as safety glasses, fine dust masks, hearing protection or gloves. Supplied with four self-adhesive **warning signs** for individual identification. Colour: black

#### **Technical description**

| Internal length  | 236 mm                 |
|------------------|------------------------|
| Width internal   | 125 mm                 |
| Internal height  | 225 mm                 |
| Colour           | black                  |
| Storage box size | Midi                   |
| Type of product  | Eye protection storage |