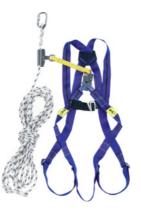

#### 

Fall prevention safety harness set Titanium sloping roof

### Version:

Titanium sloping roof set – for working on sloping roofs consisting of:

- 1x titanium 2-point safety harness with rear and front attachment eye.
- 1x automatic following attachment device 10 m (No. 098140).