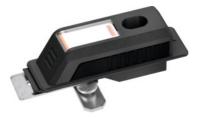

#### Version: Slide handle with 2-component Haptoprene® inlay. Suitable for: GridLine workbench top-mounted cabinet No. 928710. Top extension cabinet with lift door No. 928700 and No. 933960, 938015. Supplied with: Push handle with locking tongue, handle is secured to the housing with a type of bayonet lock. No other fastening materials are required.