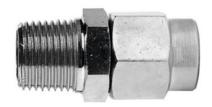

## Stream-Line hose adapter, Hose connection internal $\varnothing$ (nominal bore): 11mm

## Description

#### **Version:**

Stream-Line hose adapter simply and effectively clamps the hose on to the coupling by means of a threaded nut - no hose clip required.

# **Technical description**

| Connection thread                         | 1/2 in       |
|-------------------------------------------|--------------|
| Hose connection internal Ø (nominal bore) | 11 mm        |
| Type of product                           | Hose adaptor |